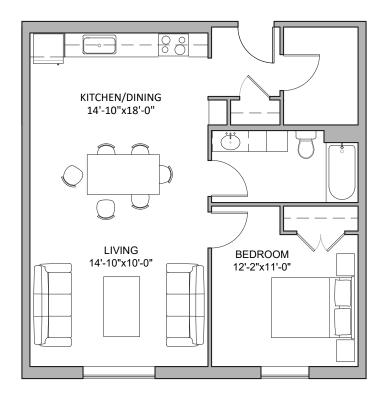

# Units 104, 105, 106, 109, 204, 205, 206, 209, 304, 305, 306 & 309

1 Bedroom, 1 Bath | 833 sf.

\*All floor plans and dimensions are preliminary and are for illustrative purposes only. Builder reserves the right to make substitutions and modifications during construction.