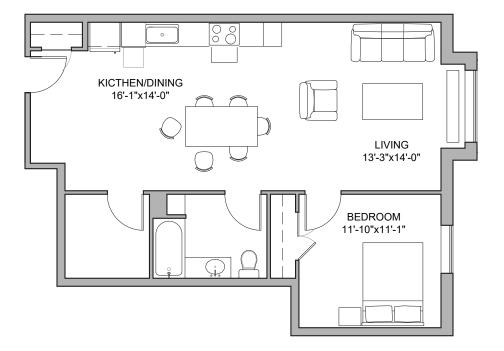

# Units 104, 105, 106, 109, 204, 205, 206, 209, 304, 305, 306 & 309

1 Bedroom, 1 Bath | 833 sf.

\*All floor plans and dimensions are preliminary and are for illustrative purposes only. Builder reserves the right to make substitutions and modifications during construction.