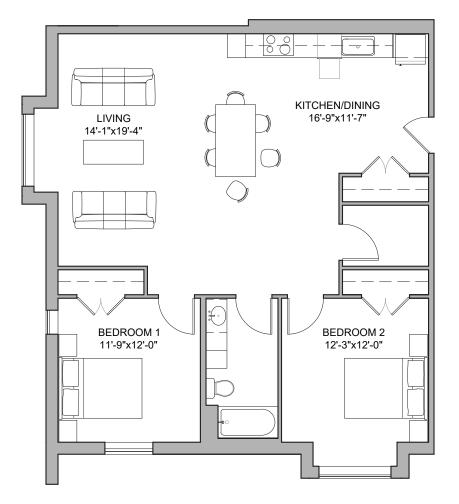

#### Units 108, 208 & 208 2 Bedroom, 1 Bath | 1,245 sf.

\*All floor plans and dimensions are preliminary and are for illustrative purposes only. Builder reserves the right to make substitutions and modifications during construction.