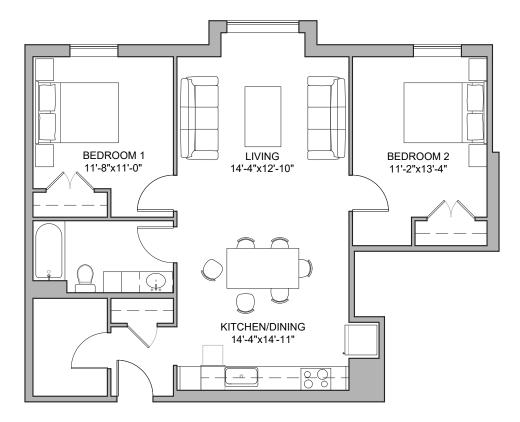

## Unit 110, 210 & 310 2 Bedroom, 1 Bath | 1,030 sf.

\*All floor plans and dimensions are preliminary and are for illustrative purposes only. Builder reserves the right to make substitutions and modifications during construction.