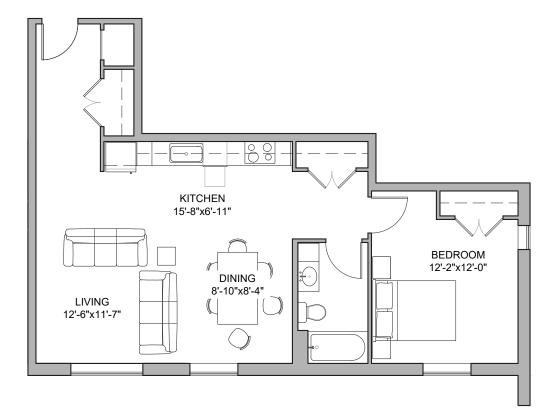

## Unit 102, 202 & 302 1 Bedroom, 1 Bath | 828 sf.

\*All floor plans and dimensions are preliminary and are for illustrative purposes only. Builder reserves the right to make substitutions and modifications during construction.