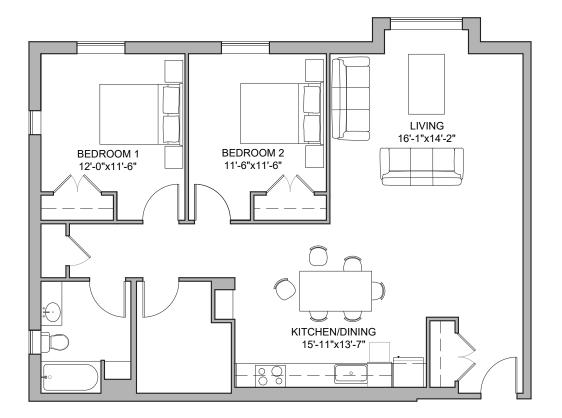

#### Units 107, 207 & 207 2 Bedroom, 1 Bath | 1,179 sf.

\*All floor plans and dimensions are preliminary and are for illustrative purposes only. Builder reserves the right to make substitutions and modifications during construction.