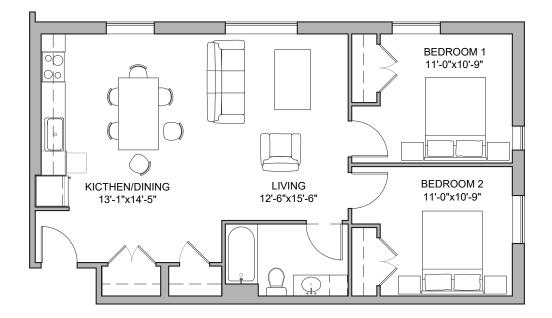

## Unit 101, 201 & 301 2 Bedroom, 1 Bath | 935 sf.

\*All floor plans and dimensions are preliminary and are for illustrative purposes only. Builder reserves the right to make substitutions and modifications during construction.